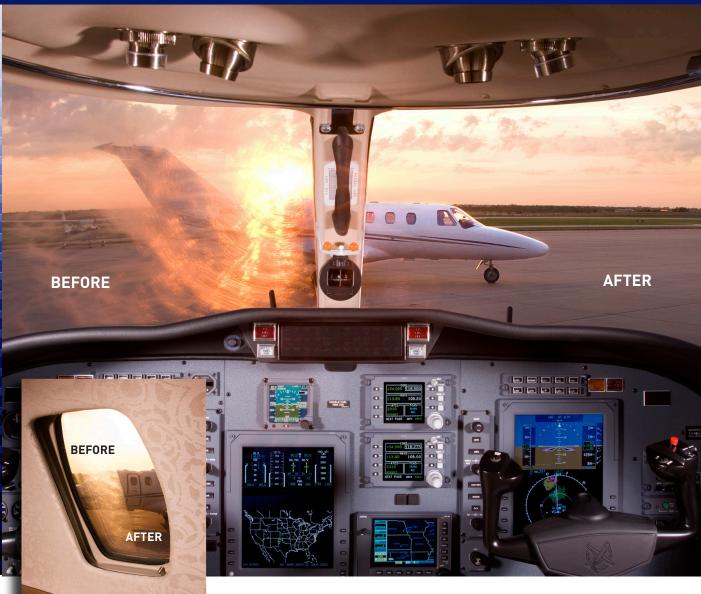

# EXPERIENCE THE VISIBLE DIFFERENCE

# EXPERIENCE TOTAL CLARITY ON THE GROUND AND IN FLIGHT TODAY WITH THE VISIBLE DIFFERENCE WINDOW SERVICES.

Lee Aerospace offers convenient window maintenance options that willdramatically increase visibility, safety, and window life - both in flight and on the ramp. **The Visible Difference** gives you an economical window maintenance solution during scheduled maintenance.

Keep your aircraft windshields and windows looking and performing like new by experiencing the **Visible Differ**ence with Lee Aerospace.

### POLISHING PACKAGES

Each package includes a complete visual surface evaluation and ultra-sonic thickness check on every-window. This service includes mechanicalsanding and polishing which will cosmetically remove fine surface scratches, surface defects and even paint overspray, restoring a like-new shine and clarity while removing no more than .003 thickness in material.